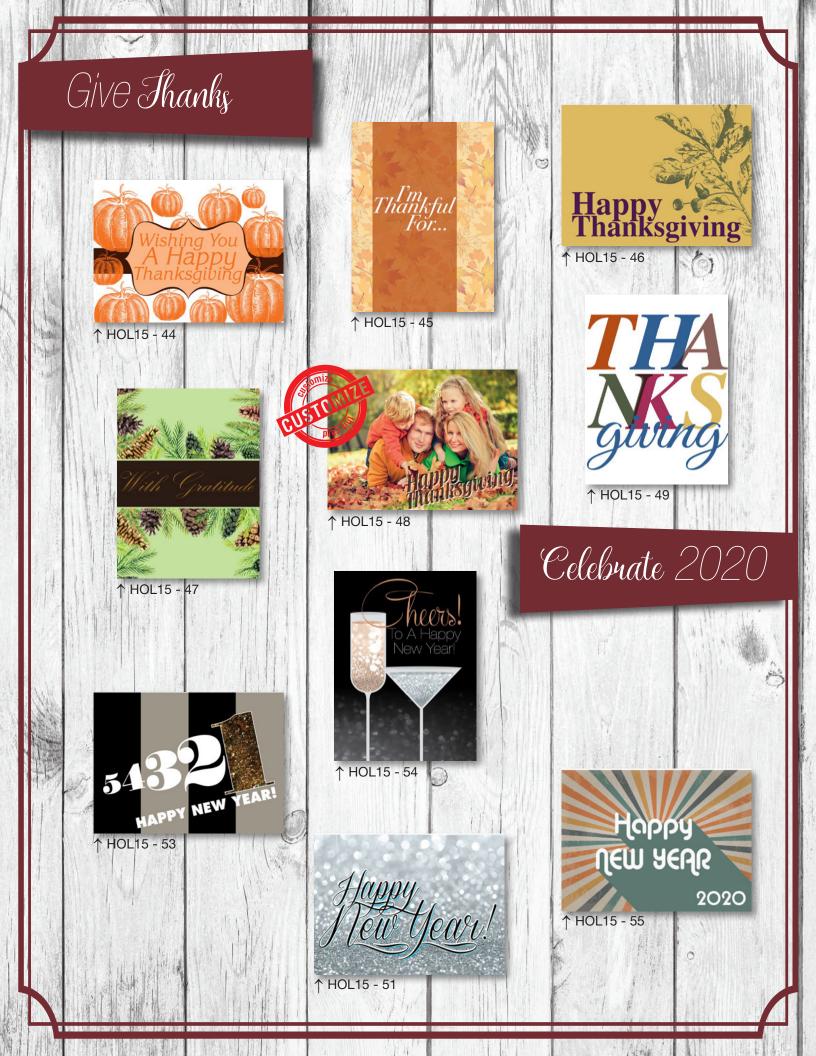

### Cheenful and Bright

Celebrate the Holiday Season with bright colors and fun designs that make it easy to create memorable impressions.

↑ HOL15 - 07

↑ HOL15 - 01

A TAK

Merry and Modern

Add a sophisticated touch to your holiday. Express your unique style with modern fonts and an elegant color palette.