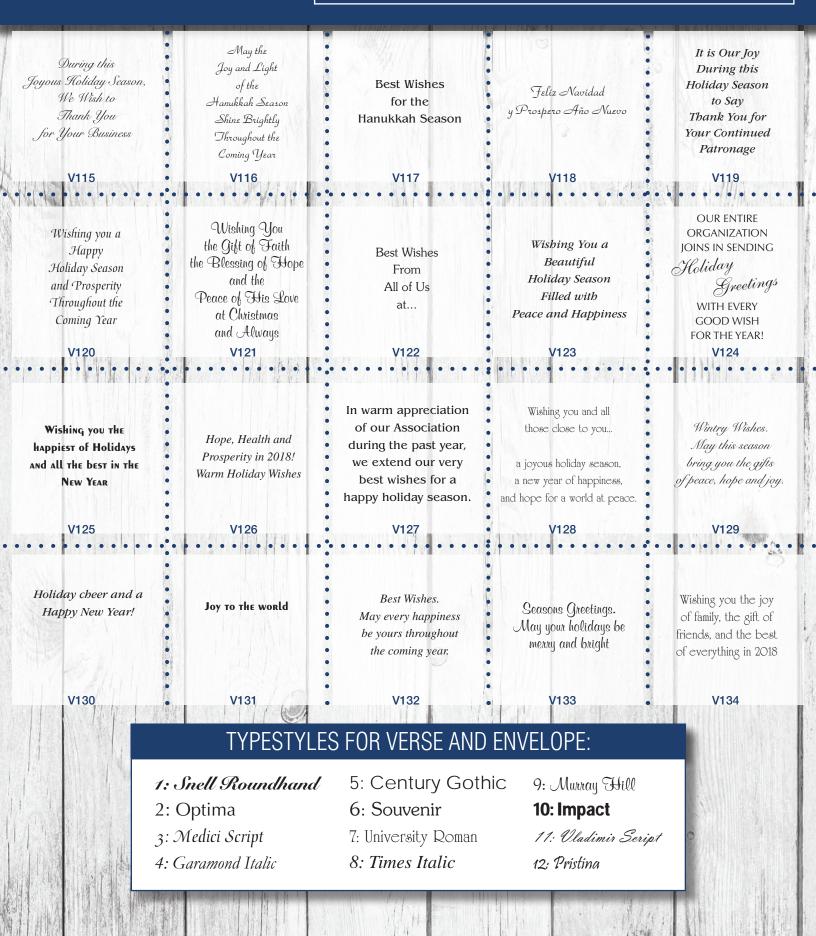

### TYPESTYLES AND OPTIONS FOR VERSE AND ENVELOPE

Holiday Card Specs

12pt C1S Cover or 100# Uncoated White Cover
White A7 Envelopes Offered, Blank or Printed

• Cards are Scored and Delivered Flat

New On Demand Chromafoil Options

• Large 5 x 7 Finished/Folded Size

• Personalized Imprint Available

• Digitally Printed

|                                     | 1: Snell Roundhand |               | 5: Century Gothic    | 9: Murray Hill      |
|-------------------------------------|--------------------|---------------|----------------------|---------------------|
| Typestyles for Inside Verse         | 2: Optima          |               | 6: Souvenir          | 10: Impact          |
| (choose 1 typestyle per card/verse) | 3: Medici Script   |               | 7: University Roman  | 11: Vladimir Script |
|                                     | 4: Garamond Italic |               | 8: Times Italic      | 12: Pristina        |
| Foil Only Options for Insid         | e Verse            | Silver • Gold | • Red • Green • Blue | No. 10 August       |

#### VERSES: All verses are available printed in the color or foil of your choice.

Typestyle, print color or foil choices are listed above.

**CUSTOM VERSES**: Print or type your verse exactly as it is to be printed in the space provided on the order form. Include punctuation and capitalization.

## Verse Selection

Our new Foil is available for inside verse. Choose the verse, or supply a custom verse. • Choose the typestyle. Choose the foil color: Silver • Gold • Red • Green • Blue