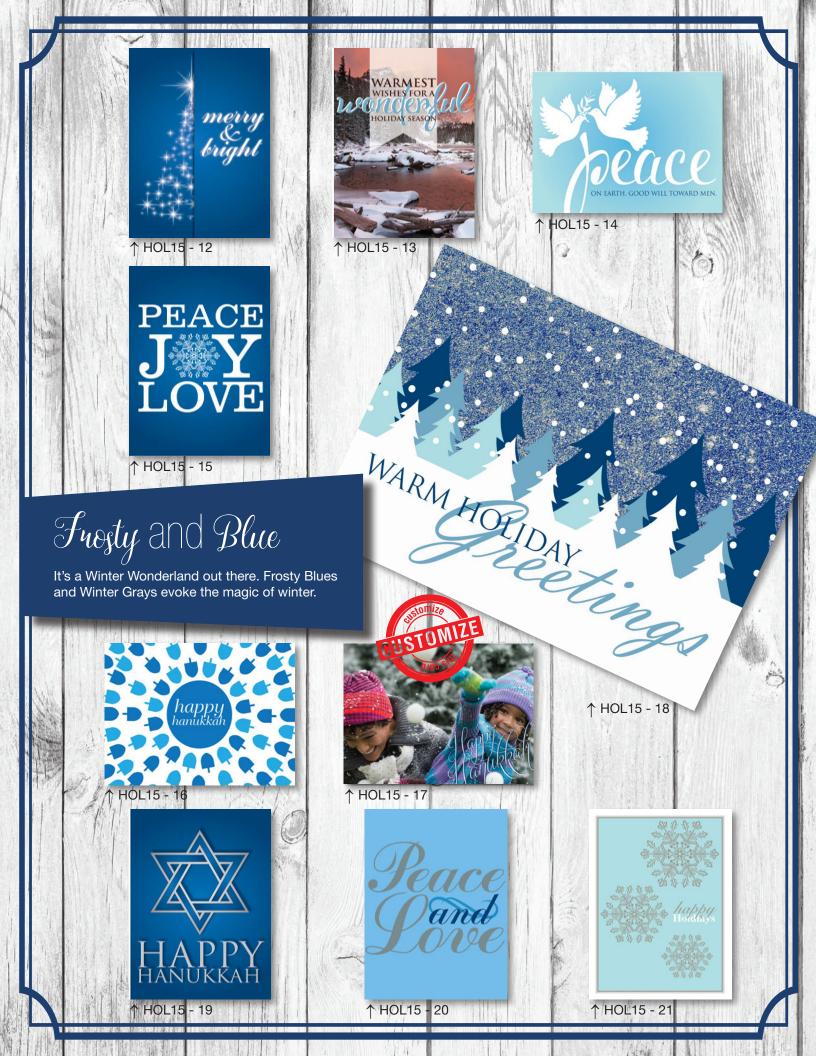

### Cheenful and Bright

Celebrate the Holiday Season with bright colors and fun designs that make it easy to create memorable impressions.

↑ HOL15 - 07

↑ HOL15 - 01

A TAK

Merry and Modern

Add a sophisticated touch to your holiday. Express your unique style with modern fonts and an elegant color palette.