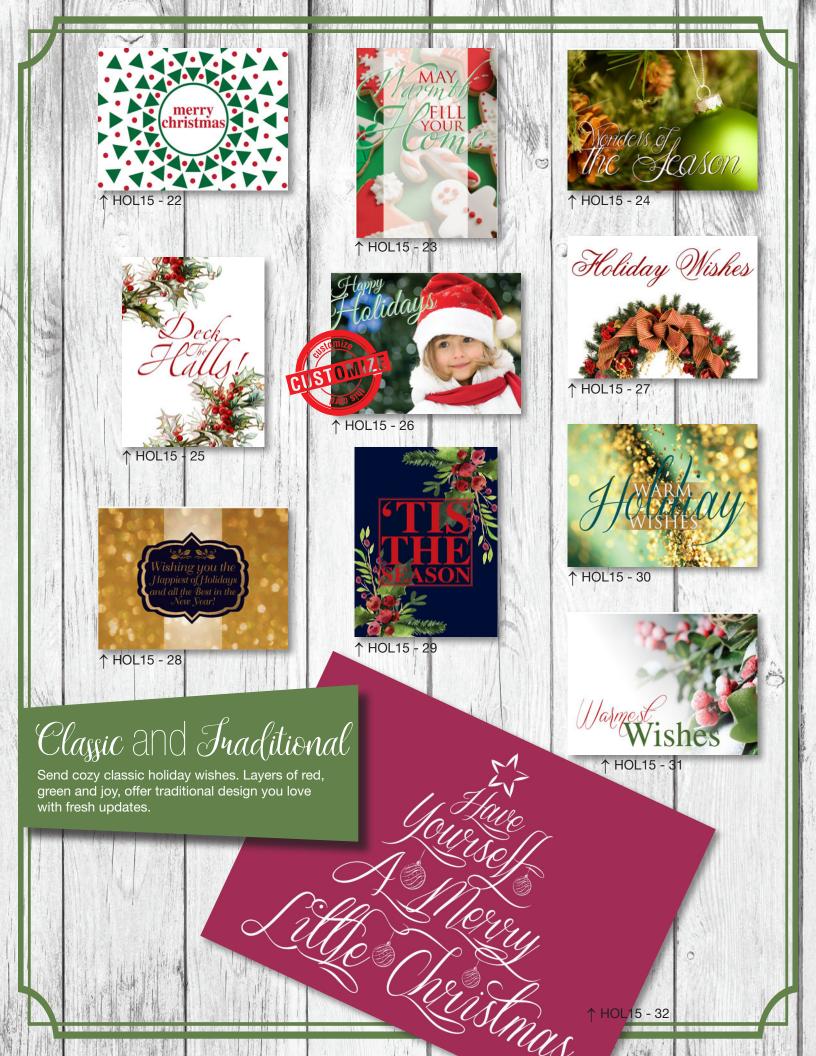

### Cheenful and Bright

Celebrate the Holiday Season with bright colors and fun designs that make it easy to create memorable impressions.

↑ HOL15 - 07

↑ HOL15 - 01

A TAK

Merry and Modern

Add a sophisticated touch to your holiday. Express your unique style with modern fonts and an elegant color palette.