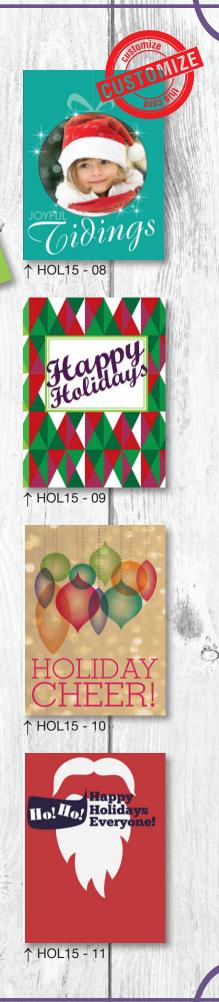

### Cheenful and Bright

Celebrate the Holiday Season with bright colors and fun designs that make it easy to create memorable impressions.

↑ HOL15 - 07

↑ HOL15 - 01

A TAK

Merry and Modern

Add a sophisticated touch to your holiday. Express your unique style with modern fonts and an elegant color palette.