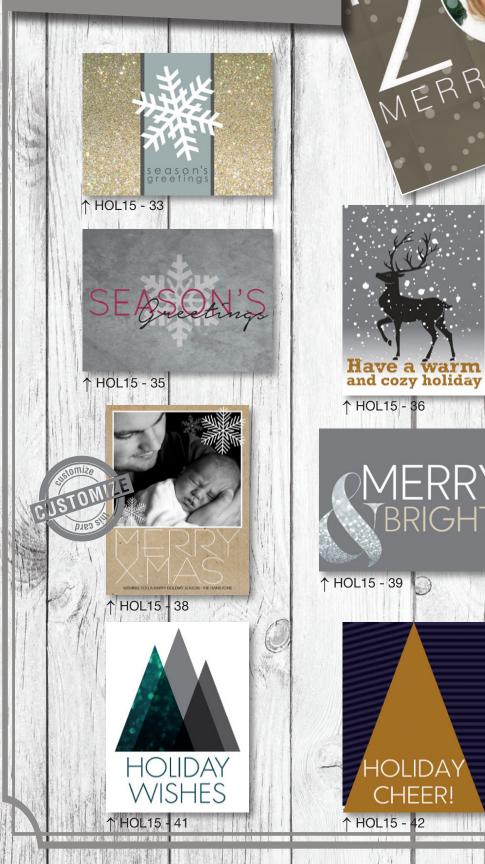

inted in the space provided on the order form. Include punctuation and capitalization.

**PERSONAL LOGOS:** Provide your logo as a PDF art file: Actual size, CMYK, 300dpi, outlined or embedded.

SIGNATURE IMPRINTING: Provide your signature as a PDF art file or as a clean scannable hard copy.

**ENVELOPES: A7 white** envelopes are available blank or printed 1 side, on the front or the back flap. Envelopes are printed offset, flat ink in black, red, green, blue or burgundy.

### Cheenful and Bright

Celebrate the Holiday Season with bright colors and fun designs that make it easy to create memorable impressions.





↑ HOL15 - 07

↑ HOL15 - 01



A TAK





Merry and Modern

Add a sophisticated touch to your holiday. Express your unique style with modern fonts and an elegant color palette.





MER

.IDAY

 $\bigcirc$ 

1.4

CHEER!



STMAS

↑ HOL15 - 34

↑ HOL15 - 37



Warm Wishes





later 1



## Verse Selection

Our new Foil is available for inside verse. Choose the verse, or supply a custom verse. • Choose the typestyle. Choose the foil color: Silver • Gold • Red • Green • Blue