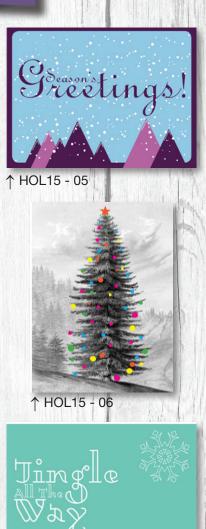

### Cheenful and Bright

Celebrate the Holiday Season with bright colors and fun designs that make it easy to create memorable impressions.

↑ HOL15 - 07

↑ HOL15 - 01

A TAK

Merry and Modern

Add a sophisticated touch to your holiday. Express your unique style with modern fonts and an elegant color palette.