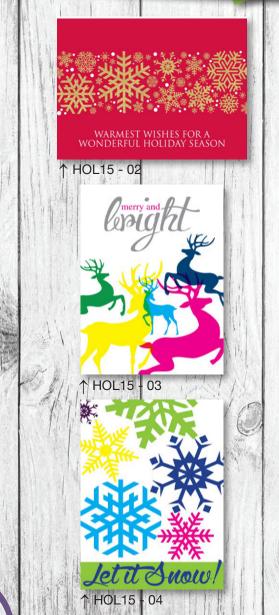

### Cheenful and Bright

Celebrate the Holiday Season with bright colors and fun designs that make it easy to create memorable impressions.

↑ HOL15 - 07

↑ HOL15 - 01

A TAK

Merry and Modern

Add a sophisticated touch to your holiday. Express your unique style with modern fonts and an elegant color palette.